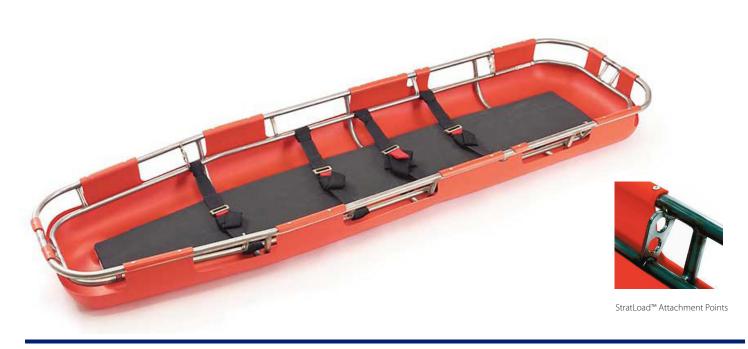

## **Advantage Basket Stretcher**

11-0125A

The Advantage is an improved redesign from any other plastic style basket stretcher available today. The fully-internal stainless steel frame has a 2500 lb. strength rating while giving a completely smooth sliding surface on the bottom. The outer High Density Polyethylene (HDPE) shell is attached to the top tube, allowing the secondary rail to be completely accessible to provide unlimited options for tying in your patient during the most technical rescue operation.

## **Features**

- StratLoad<sup>™</sup> feature as standard
- Fully-internal stainless steel frame had a 2500 lb. strength rating providing a completely smooth sliding surface
- High Density Polyethylene shell
- 7/8" top tube The large top tube is very easy to hold onto, especially in long carries
- Closed-Cell Foam Patient Pad -- Will not allow fluids to soak
  into it
- Recessed sliding surface on the bottom capable of handling rough terrain and protecting the frame
- Class 1 medical device