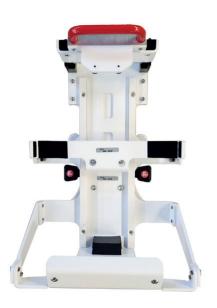

## **AED Mount Wall iN TRAXX**

The AED mount is for iNJTRAXX wall track mounting. Can mount into vertical or horizontal track. The AED can be locked into this mount with or without its protective carry case.

- Can be retained in the mount with or without the AED Case always refer to instructions
- iN∫TRAXX wall mount only
- Refer to separate customer drawings for mounting details
- Defibrillator not included
- Please refer to separate operators manual
- Ferno is not responsible of testing claims of OEM mounts
- Currently known devices, Zoll AED plus & Mindray BeneHeart D1